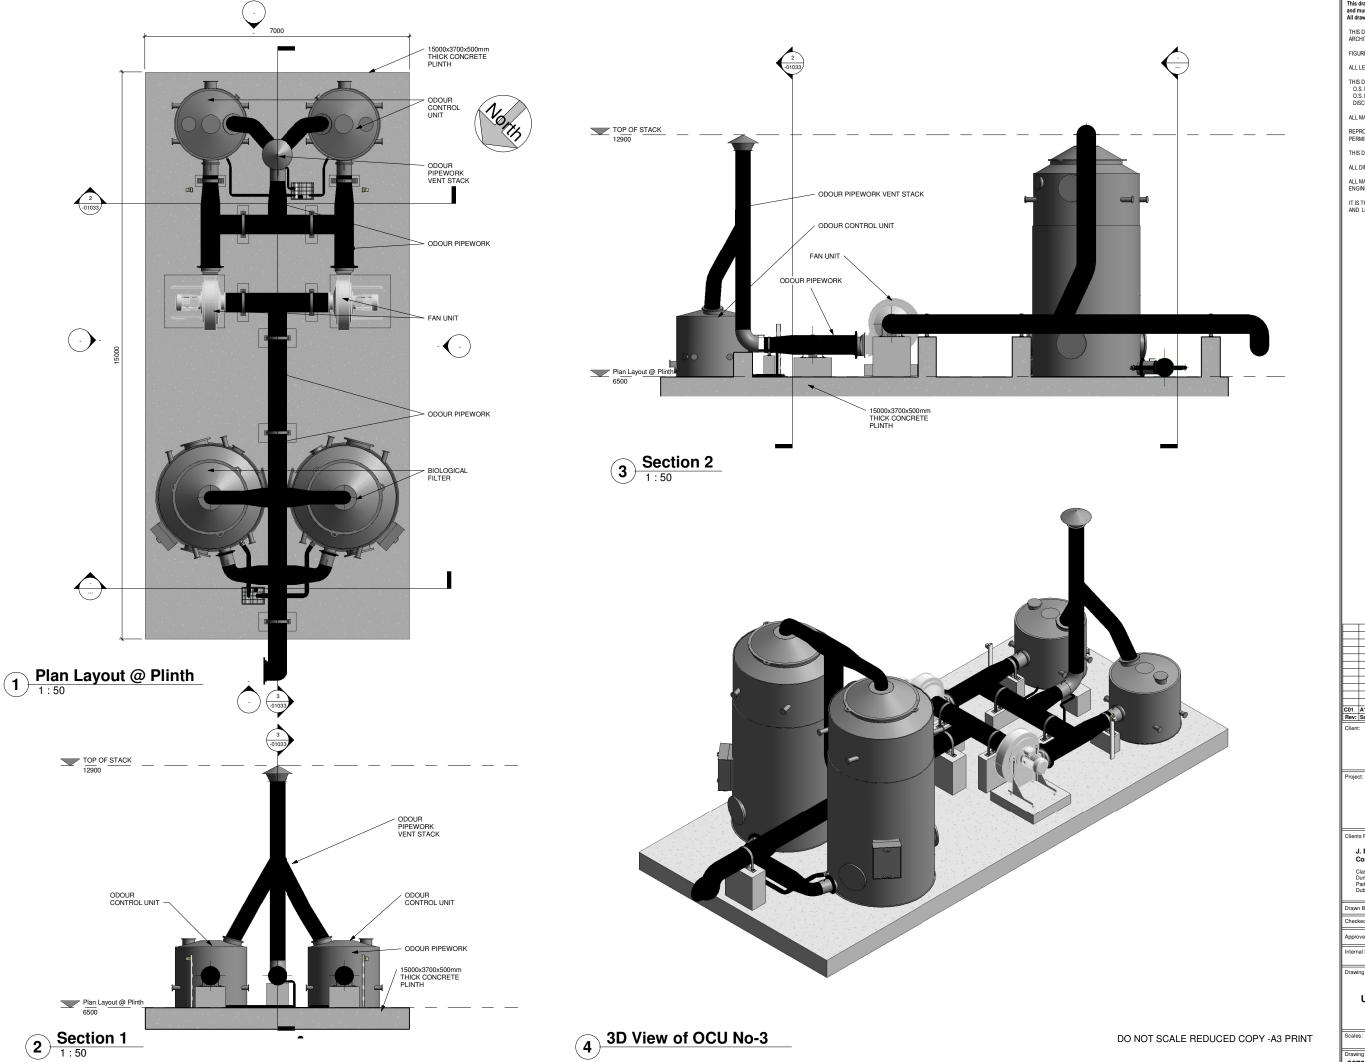

## CASTLETROY WASTEWATER TREATMENT PLANT

| Brawn By: Er Br                              | Date: OUTEE    |
|----------------------------------------------|----------------|
| Checked By: PH                               | Date: 06/12/22 |
| Approved by: PJ                              | Date: 06/12/22 |
| Internal Project No.<br>20701-JBB-00-XX-DR-Z | Stage EIAR     |

## PROPOSED ODOUR CONTROL UNIT No-3 PLAN AND SECTIONS

20701-JBB-00-XX-DR-Z -01033 C01